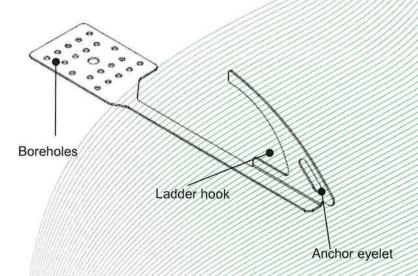

Figure 2: Safety roof hook, type: DH galvanized

Details regarding the safety roof hook, type: DH Plus galvanized:

- Protecting a maximum of one person at the same time
- Safety roof hook material thickness: t = 3 mm
- Safety roof hook length: I = 480 mm
- Safety roof hook made of galvanized steel

Figure 3: Safety roof hook, type: DH Plus galvanized

The safety roof hooks, type: DHE, DH, DH Plus, are used to hook roof ladder and as a single anchor point to protect a person against falls from a height.