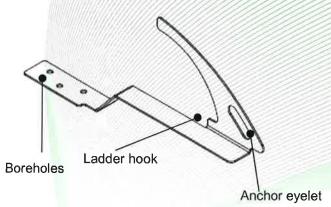

Details regarding the safety roof hook, type: DH

- Protecting a maximum of one person at the same time
- Safety roof hook material thickness: t = 3 mm
- Safety roof hook length: I = 590 mm
- Safety roof hook made of corrosion-resistant steel

Figure 5: Safety roof hook, type: DH

Details regarding the safety roof hook, type: DH Plus:

- Protecting a maximum of one person at the same time
- Safety roof hook material thickness: t = 3 mm
- Safety roof hook length: I = 480 mm
- Safety roof hook made of corrosion-resistant steel