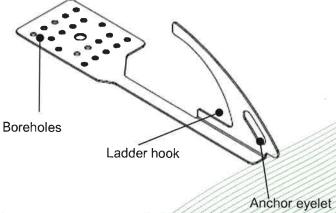

The safety roof hooks, made of galvanized steel, have an edged metal sheet (t = 3mm). Mounting is carried out on suitable roof constructions or on pitched roofs with suitable fastening elements. The boreholes are used to connect the fastening elements. At the anchor point, the users can attach their own personal protective equipment to protect themselves from falling.

The safety roof hooks are intended for bearing loads exerted from any direction (type B). Safety roof hooks can optionally be coated with a powder coating in different colours.

The summary of further details regarding the safety roof hooks is provided below.

Details regarding the safety roof hook, type: DHE galvanized

- Protecting a maximum of one person at the same time
- Safety roof hook material thickness: t = 3 mm
- Safety roof hook length; I = 690 mm
- Safety roof hook made of galvanized steel

Figure 1: Safety roof hook, type: DHE galvanized

Details regarding the safety roof hook, type: DH galvanized:

- Protecting a maximum of one person at the same time
- Safety roof hook material thickness: t = 3 mm
- Safety roof hook length: I = 590 mm
- Safety roof hook made of galvanized steel