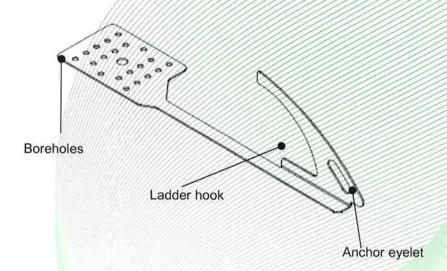

Details regarding the safety roof hook, type: DHE galvanized

- Protecting a maximum of one person at the same time
- Safety roof hook material thickness: t = 3 mm
- Safety roof hook length; I = 690 mm
- Safety roof hook made of galvanized steel

Figure 1: Safety roof hook, type: DHE galvanized

Details regarding the safety roof hook, type: DH galvanized:

- Protecting a maximum of one person at the same time
- Safety roof hook material thickness: t = 3 mm
- Safety roof hook length: I = 590 mm
- Safety roof hook made of galvanized steel