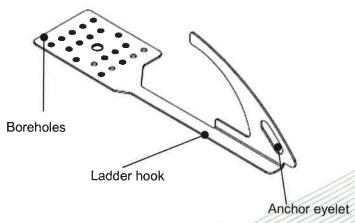

- Protecting a maximum of one person at the same time
- Safety roof hook material thickness: t = 3 mm
- Safety roof hook length: I = 690 mm
- Safety roof hook made of corrosion-resistant steel

Figure 4: Safety roof hook, type: DHE