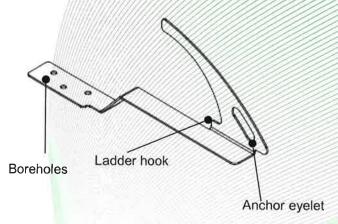

The safety roof hooks, made of corrosion-resistant steel, have an edged metal sheet (t = 3 mm). Mounting is carried out on suitable roof constructions or on pitched roofs with suitable fastening elements. The boreholes are used to connect the fastening elements. At the anchor point, the users can attach their own personal protective equipment to protect themselves from falling.

The safety roof hooks are intended for bearing loads exerted from any direction (type B).

The summary of further details regarding the safety roof hooks is provided below. Details regarding the safety roof hook, **type: DHE:** 

- Protecting a maximum of one person at the same time
- Safety roof hook material thickness: t = 3 mm
- Safety roof hook length: I = 690 mm
- Safety roof hook made of corrosion-resistant steel

Figure 4: Safety roof hook, type: DHE